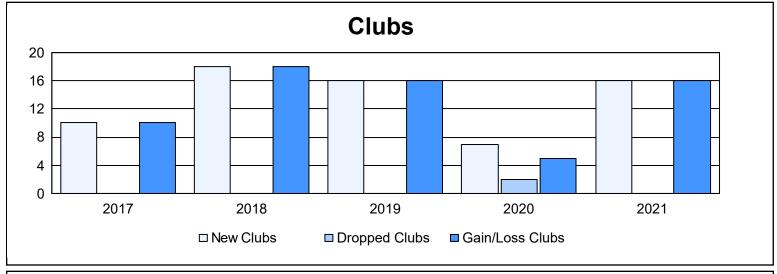

District 324 F

As of June 2021 Cumulative

| Year      | New<br>Clubs | Dropped<br>Clubs | Gain/<br>Loss<br>Clubs | New<br>Members | Charter<br>Members | Reinstate<br>Members | Transfer<br>Members | Total<br>Member<br>Added | Total<br>Members<br>Dropped | Gain/<br>Loss<br>Members |
|-----------|--------------|------------------|------------------------|----------------|--------------------|----------------------|---------------------|--------------------------|-----------------------------|--------------------------|
| 2016-2017 | 10           | 0                | 10                     | 1,224          | 431                | 40                   | 16                  | 1,711                    | 878                         | 833                      |
| 2017-2018 | 18           | 0                | 18                     | 1,567          | 493                | 29                   | 22                  | 2,111                    | 1,153                       | 958                      |
| 2018-2019 | 16           | 0                | 16                     | 836            | 651                | 157                  | 9                   | 1,653                    | 1,495                       | 158                      |
| 2019-2020 | 7            | 2                | 5                      | 523            | 265                | 198                  | 19                  | 1,005                    | 1,599                       | -594                     |
| 2020-2021 | 16           | 0                | 16                     | 1,804          | 562                | 158                  | 36                  | 2,560                    | 1,358                       | 1,202                    |
| Average   | 13           | 0                | 13                     | 1,191          | 480                | 116                  | 20                  | 1,808                    | 1,297                       | 511                      |