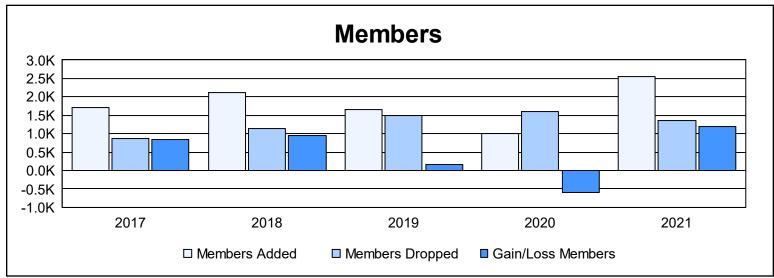

District 324 F

As of June 2021 Cumulative

| Year      | New<br>Clubs | Dropped<br>Clubs | Gain/<br>Loss<br>Clubs | New<br>Members | Charter<br>Members | Reinstate<br>Members | Transfer<br>Members | Total<br>Member<br>Added | Total<br>Members<br>Dropped | Gain/<br>Loss<br>Members |
|-----------|--------------|------------------|------------------------|----------------|--------------------|----------------------|---------------------|--------------------------|-----------------------------|--------------------------|
| 2016-2017 | 10           | 0                | 10                     | 1,224          | 431                | 40                   | 16                  | 1,711                    | 878                         | 833                      |
| 2017-2018 | 18           | 0                | 18                     | 1,567          | 493                | 29                   | 22                  | 2,111                    | 1,153                       | 958                      |
| 2018-2019 | 16           | 0                | 16                     | 836            | 651                | 157                  | 9                   | 1,653                    | 1,495                       | 158                      |
| 2019-2020 | 7            | 2                | 5                      | 523            | 265                | 198                  | 19                  | 1,005                    | 1,599                       | -594                     |
| 2020-2021 | 16           | 0                | 16                     | 1,804          | 562                | 158                  | 36                  | 2,560                    | 1,358                       | 1,202                    |
| Average   | 13           | 0                | 13                     | 1,191          | 480                | 116                  | 20                  | 1,808                    | 1,297                       | 511                      |